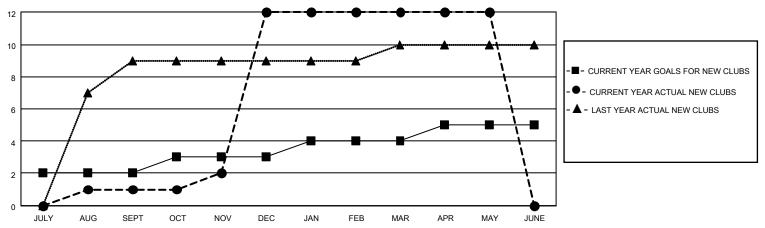

## LOCATION INDIA District 322 B2 Results as of: 5/31/2021

| Clubs         |               |             |               | Members               |                        |                         |                                                    |  |
|---------------|---------------|-------------|---------------|-----------------------|------------------------|-------------------------|----------------------------------------------------|--|
|               | RESULTS FOR   | R 2020-2021 |               | RESULTS FOR 2020-2021 |                        |                         |                                                    |  |
| QUARTER       | NEW CLUB GOAL | NEW CLUBS   | DROPPED CLUBS | QUARTER MEMI          | BER GROWTH NET<br>GOAL | MEMBER GROWTH<br>ACTUAL | DROPPED<br>MEMBERS ACTUAL<br>(including transfers) |  |
| JULY/AUG/SEPT | 2             | 1           | 1             | JULY/AUG/SEPT         | 150                    | 70                      | 15                                                 |  |
| OCT/NOV/DEC   | 1             | 11          | 0             | OCT/NOV/DEC           | 75                     | 509                     | 159                                                |  |
| JAN/FEB/MAR   | 1             | 0           | 2             | JAN/FEB/MAR           | 75                     | 33                      | 19                                                 |  |
| APR/MAY/JUNE  | 1             | 0           | 0             | APR/MAY/JUNE          | 50                     | 17                      | 55                                                 |  |

## GOALS AND ACTUAL NEW CLUBS CUMULATIVE