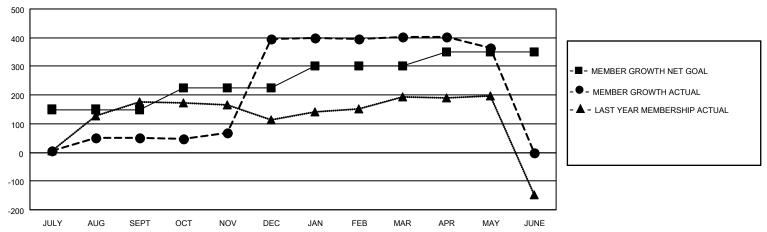

## LOCATION INDIA District 322 B2 Results as of: 5/31/2021

| Clubs         |               |             |               | Members               |                        |                         |                                                    |  |
|---------------|---------------|-------------|---------------|-----------------------|------------------------|-------------------------|----------------------------------------------------|--|
|               | RESULTS FOR   | R 2020-2021 |               | RESULTS FOR 2020-2021 |                        |                         |                                                    |  |
| QUARTER       | NEW CLUB GOAL | NEW CLUBS   | DROPPED CLUBS | QUARTER MEMI          | BER GROWTH NET<br>GOAL | MEMBER GROWTH<br>ACTUAL | DROPPED<br>MEMBERS ACTUAL<br>(including transfers) |  |
| JULY/AUG/SEPT | 2             | 1           | 1             | JULY/AUG/SEPT         | 150                    | 70                      | 15                                                 |  |
| OCT/NOV/DEC   | 1             | 11          | 0             | OCT/NOV/DEC           | 75                     | 509                     | 159                                                |  |
| JAN/FEB/MAR   | 1             | 0           | 2             | JAN/FEB/MAR           | 75                     | 33                      | 19                                                 |  |
| APR/MAY/JUNE  | 1             | 0           | 0             | APR/MAY/JUNE          | 50                     | 17                      | 55                                                 |  |

## GOALS AND ACTUAL MEMBERS CUMULATIVE

| DROPPED CLUBS: 3     |            | 57 CLUBS OF 91 ADDED 1 OR MORE<br>NEW MEMBERS | GENDER DISTRIBUTION  MALE 2,040 (67.50%) |               |       |
|----------------------|------------|-----------------------------------------------|------------------------------------------|---------------|-------|
|                      |            |                                               | FEMALE                                   | 982 (32.50%)  |       |
| DROPPED MEMBERS      |            |                                               | PEWALE                                   | 902 (32.30 %) |       |
| DECEASED             | 20         | OLIOK LIEDE FOR OLIMULATINE                   | TOTAL FAMILY UNIT MEMBERS                |               | 1,590 |
| CLUB CANCELLED OTHER | 5<br>222   | CLICK HERE FOR CUMULATIVE MEMBERSHIP DATA     | FAMILY MEMBERS                           | S PAYING HALF | 989   |
|                      | 247        |                                               | DUES                                     |               |       |
| TOTAL                | <b>4</b> 1 |                                               | II                                       |               |       |